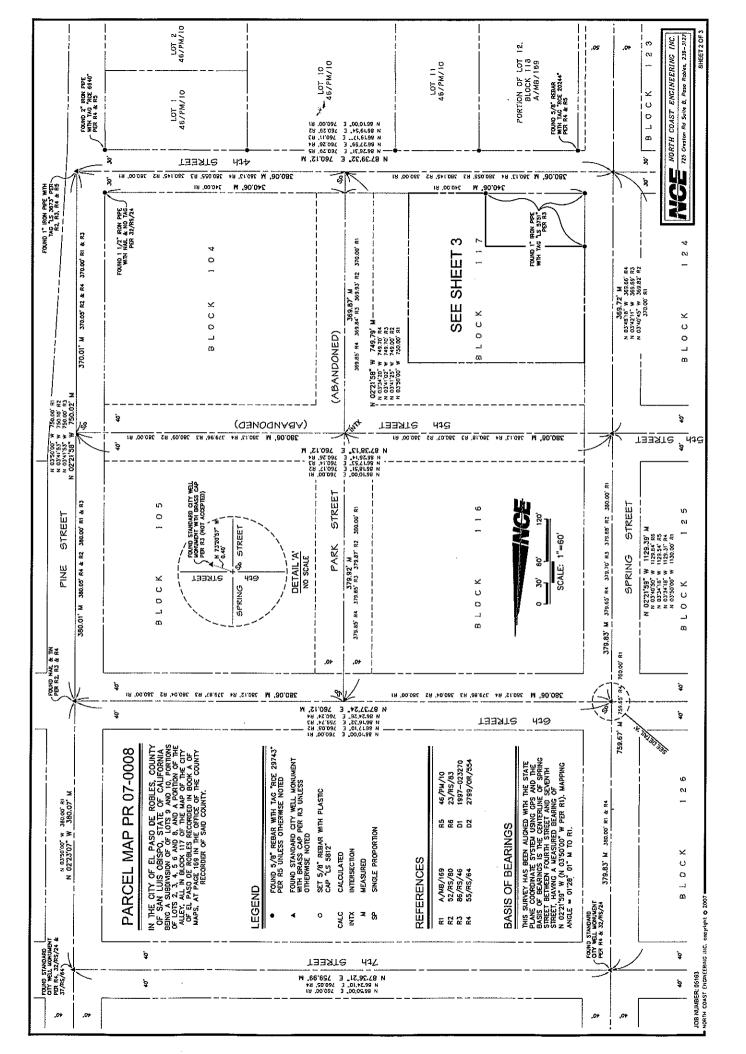

| TO:                                                                                | James L. App, City Manager                                                                                                                                                                                           |  |  |  |  |  |
|------------------------------------------------------------------------------------|----------------------------------------------------------------------------------------------------------------------------------------------------------------------------------------------------------------------|--|--|--|--|--|
| FROM:                                                                              | Ron Whisenand, Community Development Director                                                                                                                                                                        |  |  |  |  |  |
| SUBJECT:                                                                           | Acceptance of Parcel Map 07-0008 for Recordation (Pacific Management Development)                                                                                                                                    |  |  |  |  |  |
| DATE:                                                                              | December 4, 2007                                                                                                                                                                                                     |  |  |  |  |  |
| Needs:                                                                             | That the City Council consider steps toward finalizing development plans for a commercial development and subdivision.                                                                                               |  |  |  |  |  |
| Facts:                                                                             | <ol> <li>Applicant Pacific Management Development has requested that Parcel Map<br/>PR 07-0008 be accepted by the City for recordation. Parcel Map PR 07-000<br/>is located at 406 and 416 Spring Street.</li> </ol> |  |  |  |  |  |
| Analysis<br>and<br>Conclusion:                                                     | Parcel Map PR 07-0008 was tentatively approved by the Planning Commission on May 8, 2007. All conditions imposed by the Planning Commission have been satisfied.                                                     |  |  |  |  |  |
| Policy<br>Reference:                                                               | General Plan<br>California Government Code Section 66462 ("Subdivision Map Act")<br>Paso Robles Municipal Code Section 22.16.160                                                                                     |  |  |  |  |  |
| Fiscal<br>Impact:                                                                  | None.                                                                                                                                                                                                                |  |  |  |  |  |
| <b>Options:</b>                                                                    | That the City Council accept the subject map and agreement by taking the following actions:                                                                                                                          |  |  |  |  |  |
|                                                                                    | <b>a.</b> Adopt Resolution No. 07-xx accepting the recordation of Parcel Map PR 07-0008, a two-lot commercial subdivision located at 406 and 416 Spring Street.                                                      |  |  |  |  |  |
|                                                                                    | <b>b.</b> Amend, modify, or reject the above option.                                                                                                                                                                 |  |  |  |  |  |
| Attachments: (2)<br>1) Vicinity/Reduced size parcel map<br>2) Resolution Final Map |                                                                                                                                                                                                                      |  |  |  |  |  |

### RESOLUTION NO. 07-A RESOLUTION OF THE CITY COUNCIL OF THE CITY OF PASO ROBLES ACCEPTING PARCEL MAP PR 07-0008 FOR RECORDATION (PACIFIC MANAGEMENT DEVELOPMENT)

WHEREAS, the subdivider of tentative Parcel Map PR 07-0008, located at 406 and 416 Spring Street, has requested recordation of the final map; and

WHEREAS, the parcel map allows for the creation of two (2) parcels on a 1.14 acre lot; and

WHEREAS, all conditions of approval for this subdivision have been satisfied by the subdivider; and

WHEREAS, City staff has reviewed the final parcel map and finds it to be in substantial conformance with the approved tentative map and technically correct.