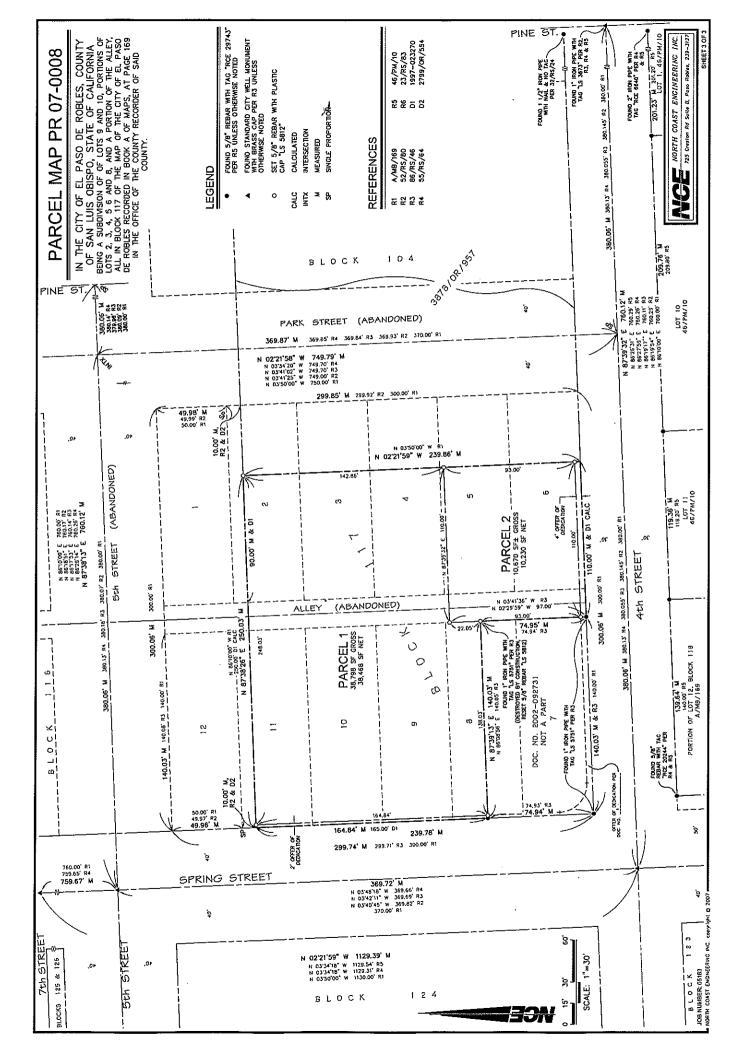

| TO:                                                                                | James L. App, City Manager                                                                                                                                                                                           |  |  |  |  |  |
|------------------------------------------------------------------------------------|----------------------------------------------------------------------------------------------------------------------------------------------------------------------------------------------------------------------|--|--|--|--|--|
| FROM:                                                                              | Ron Whisenand, Community Development Director                                                                                                                                                                        |  |  |  |  |  |
| SUBJECT:                                                                           | Acceptance of Parcel Map 07-0008 for Recordation (Pacific Management Development)                                                                                                                                    |  |  |  |  |  |
| DATE:                                                                              | December 4, 2007                                                                                                                                                                                                     |  |  |  |  |  |
| Needs:                                                                             | That the City Council consider steps toward finalizing development plans for a commercial development and subdivision.                                                                                               |  |  |  |  |  |
| Facts:                                                                             | <ol> <li>Applicant Pacific Management Development has requested that Parcel Map<br/>PR 07-0008 be accepted by the City for recordation. Parcel Map PR 07-000<br/>is located at 406 and 416 Spring Street.</li> </ol> |  |  |  |  |  |
| Analysis<br>and<br>Conclusion:                                                     | Parcel Map PR 07-0008 was tentatively approved by the Planning Commission on May 8, 2007. All conditions imposed by the Planning Commission have been satisfied.                                                     |  |  |  |  |  |
| Policy<br>Reference:                                                               | General Plan<br>California Government Code Section 66462 ("Subdivision Map Act")<br>Paso Robles Municipal Code Section 22.16.160                                                                                     |  |  |  |  |  |
| Fiscal<br>Impact:                                                                  | None.                                                                                                                                                                                                                |  |  |  |  |  |
| <b>Options:</b>                                                                    | That the City Council accept the subject map and agreement by taking the following actions:                                                                                                                          |  |  |  |  |  |
|                                                                                    | <b>a.</b> Adopt Resolution No. 07-xx accepting the recordation of Parcel Map PR 07-0008, a two-lot commercial subdivision located at 406 and 416 Spring Street.                                                      |  |  |  |  |  |
|                                                                                    | <b>b.</b> Amend, modify, or reject the above option.                                                                                                                                                                 |  |  |  |  |  |
| Attachments: (2)<br>1) Vicinity/Reduced size parcel map<br>2) Resolution Final Map |                                                                                                                                                                                                                      |  |  |  |  |  |

### RESOLUTION NO. 07-A RESOLUTION OF THE CITY COUNCIL OF THE CITY OF PASO ROBLES ACCEPTING PARCEL MAP PR 07-0008 FOR RECORDATION (PACIFIC MANAGEMENT DEVELOPMENT)

WHEREAS, the subdivider of tentative Parcel Map PR 07-0008, located at 406 and 416 Spring Street, has requested recordation of the final map; and

WHEREAS, the parcel map allows for the creation of two (2) parcels on a 1.14 acre lot; and

WHEREAS, all conditions of approval for this subdivision have been satisfied by the subdivider; and

WHEREAS, City staff has reviewed the final parcel map and finds it to be in substantial conformance with the approved tentative map and technically correct.

<u>SECTION 2.</u> That the City Council of the City of Paso Robles does hereby accept the offer of dedication for streets as shown on the final map.

PASSED AND ADOPTED by the City Council of the City of Paso Robles this 4<sup>th</sup> day of December, 2007 by the following vote: